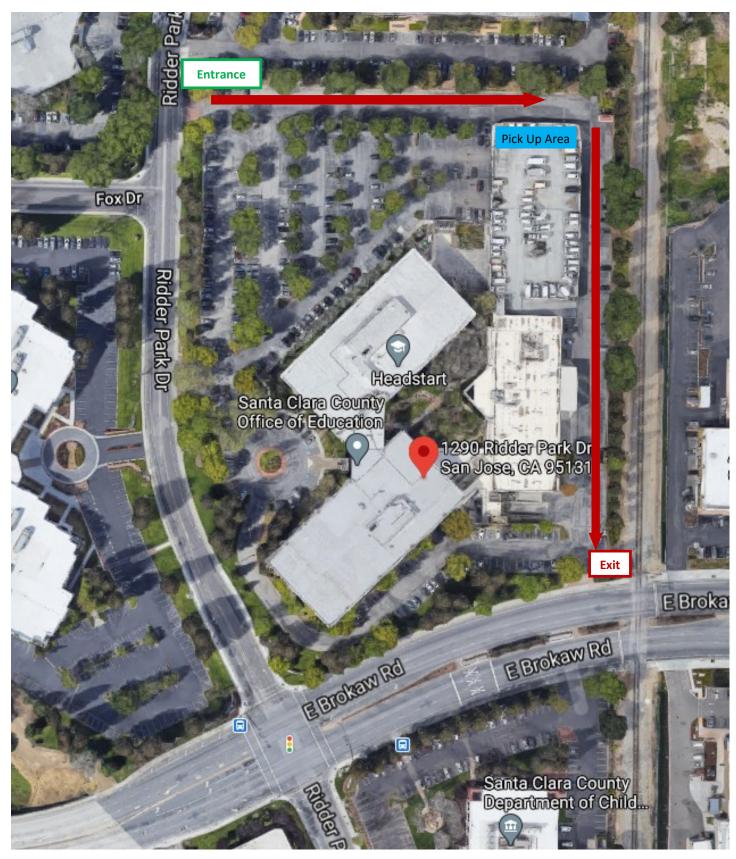

## **Contactless Drive-Thru Pickup**

Our team will be emailing your district's Fiscal Director to obtain the name of the courier or designed pickup staff. The courier/designed staff will be asked to enter the Ridder Park parking lot at the second entrance on Ridder Park Drive and drive to the pickup area in the parking garage. District staff/courier will need to show his/her employee badge or driver license for verification. Our team will then place the W-2 and 1099 forms in the back trunk of your car. The attached map illustrates the driving instruction.